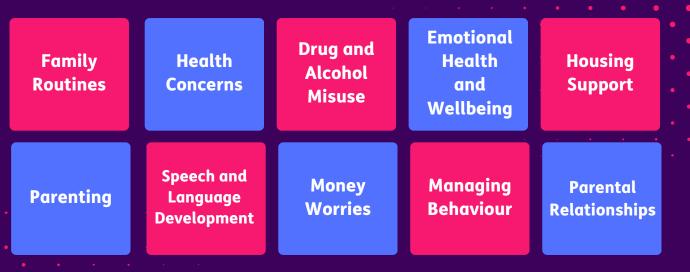

Every family could benefit from Team Around the School and everyone needs help and support at times and that is ok. These are some of the worries you may be facing that a Team Around the School approach can help you with: