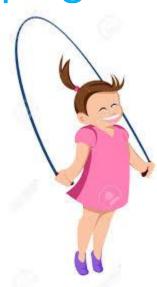

#### Skipping

## How many times can you make the rope go round in a full circle in 30 seconds?

Write down your score here: \_\_\_\_ Practice every day to see if you can improve your score. Every time you get a higher score write it down below: