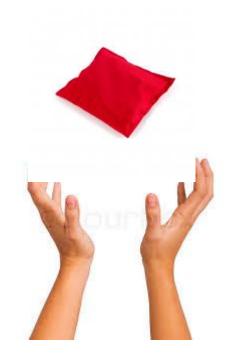

#### Bean Bag Target

How many bean bags (or soft toys) can you throw into a hula hoop (or bucket or bowl) from a distance of 3 metres in 30 seconds?

Write down your score here: \_\_\_\_ Practice every day to see if you can improve your score. Every time you get a higher score write it down below: